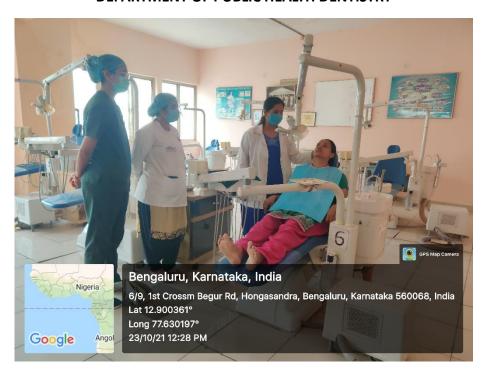

#### **DEPARTMENT OF PUBLIC HEALTH DENTISTRY**

## Clinical case history recording

Demonstration of topical Fluoride Gel Application