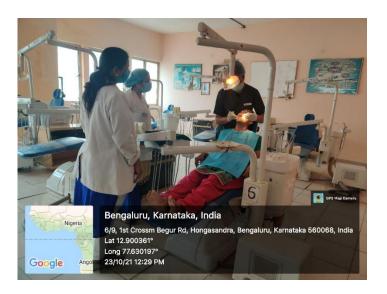

#### **DEPARTMENT OF PUBLIC HEALTH DENTISTRY**

## Clinical case history recording

Demonstration of topical Fluoride Gel Application